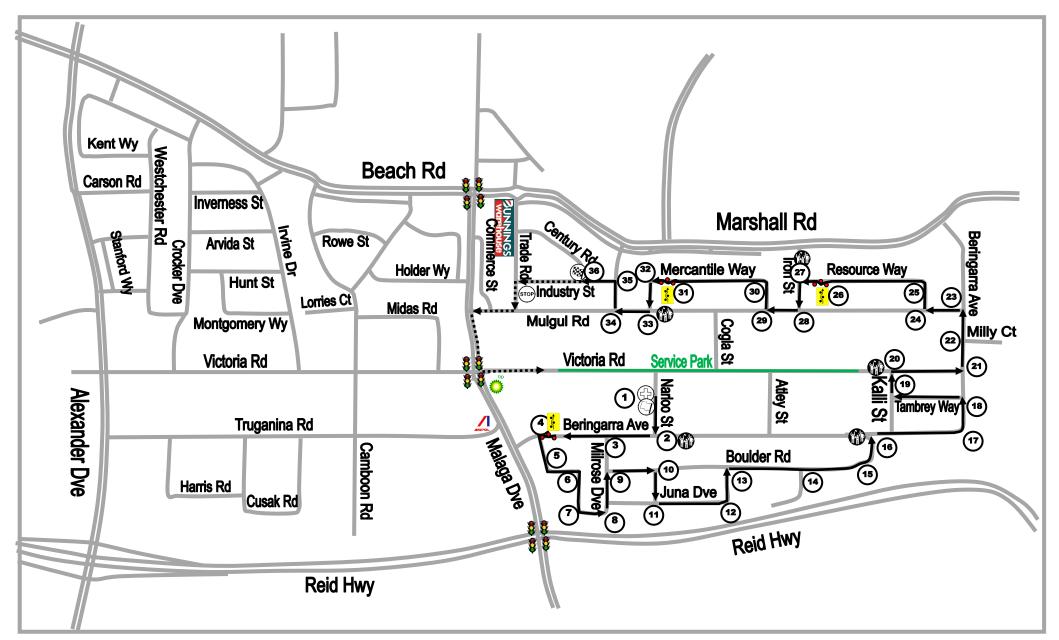

### Make Smoking History Targa Malaga Sprint Sunday 18 September 2023

|                                          | 1 Malaga Ra        |           |         | DISTANCE:<br>6,77 Km          | DAY:                     |                     |
|------------------------------------------|--------------------|-----------|---------|-------------------------------|--------------------------|---------------------|
| To TC 2 Malaga Rallysprint SPECIAL STAGE |                    |           | 1       | RECORD:                       | SECTION:<br>TIME ALLOWED | :                   |
|                                          | Malaga Rallysprint |           | 5,85 Km | Revised Route                 |                          | min                 |
| TOTAL                                    | ANCE<br>PARTIAL    | DIRECTION |         | INFORMATION                   |                          | DISTANCE<br>REGRESS |
| 0,00                                     | 0,00               | 1         | 5,85    | STA<br>SS<br>Malaga R<br>5,85 | 5 <b>1</b><br>allysprint | 6,77                |
| 0,14                                     | 0,14               | 2         | 5,71    | Beringarr.<br>Ave             | _                        | 6,63                |
| 0,32                                     | 0,18               | 3         | 5,53    | so                            |                          | 6,45                |
| 0,54                                     | 0,22               | 4         | 5,31    | Chican                        | e then TL                | 6,23                |
| 0,69                                     | 0,15               | 5         | 5,16    | RBL                           |                          | 6,08                |
| 0,79                                     | 0,10               | 6         | 5,06    | RBR                           |                          | 5,98                |
| 0,93                                     | 0,14               | 7         | 4,92    | RBL                           | TURN                     | 5,84                |

| From TC 1 Malaga Rallysprint                |                |           | DISTANCE: DAY: 6,77 Km SECTION: |               |       |                     |
|---------------------------------------------|----------------|-----------|---------------------------------|---------------|-------|---------------------|
| To TC 2 Malaga Rallysprint  SPECIAL STAGE 1 |                |           | RECORD: TIME ALLOWED            |               |       |                     |
|                                             | Rallysprir     | nt        | 5,85 Km                         | Revised Route |       | min                 |
| TOTAL                                       | NCE<br>PARTIAL | DIRECTION |                                 | INFORMATION   |       | DISTANCE<br>REGRESS |
| 1,03                                        | 0,10           | 8         | 4,82                            | RBL the       | en SO | 5,74                |
| 1,19                                        | 0,16           | 9         | 4,66                            | Boulder R     | id >  | 5,58                |
| 1,38                                        | 0,19           | 10        | 4,47                            | Yeeda Wa      | ay    | 5,39                |
| 1,50                                        | 0,12           | 11        | 4,35                            | TL            | l Dve | 5,27                |
| 1,75                                        | 0,25           | 12        | 4,10                            | RBL           |       | 5,02                |
| 1,88                                        | 0,13           | 13        | 3,97                            | TR<br>then 40 | _     | 4,89                |
| 2,16                                        | 0,28           | 14        | 3,69                            | Glydae<br>SO  |       | 4,61                |

PROXIMA NOTA PROCH NOTE NEXT NOTE 0,18

TURN QUICKLY !!

| From TC 1 Malaga Rallysprint                |                |           | DISTANCE: | DAY:                               |               |                     |
|---------------------------------------------|----------------|-----------|-----------|------------------------------------|---------------|---------------------|
| To TC 2 Malaga Rallysprint  SPECIAL STAGE 1 |                |           | 6,77 Km   | SECTION: TIME ALLOWED              |               |                     |
| Malaga F                                    |                | nt        | 5,85 Km   | Revised Route                      |               | min                 |
| DISTA<br>TOTAL                              | NCE<br>PARTIAL | DIRECTION |           | INFORMATION                        |               | DISTANCE<br>REGRESS |
|                                             | 0,18           | 15        | 3,51      | CAUTIO<br>RBL the<br>RBL Tig       | n 100m        | 4,43                |
| 2,53                                        | 0,19           | 16        | 3,32      | TR<br>then 70<br>SPECTA            | m SO          | 4,24                |
| 2,85                                        | 0,32           | 17        | 3,00      | CAUTIO<br>RBL<br>Keep Le<br>Island |               | 3,92                |
| 2,97                                        | 0,12           | 18        | 2,88      | Tambre                             | ey Way        | 3,80                |
| 3,24                                        | 0,27           | 19        | 2,61      | Kalli St                           | $\Rightarrow$ | 3,53                |
| 3,35                                        | 0,11           | 20        | 2,50      | TR<br>SPECTA                       | _             | 3,42                |
| 3,62                                        | 0,27           | 21        | 2,23      | TL                                 | THEN          | 3,15                |

| From TC 1 | l Malaga Ra                                | llysprint |              | DISTANCE:                              | DAY:           |                     |
|-----------|--------------------------------------------|-----------|--------------|----------------------------------------|----------------|---------------------|
|           | To TC 2 Malaga Rallysprint SPECIAL STAGE 1 |           |              | 6,77 Km SECTION:  RECORD: TIME ALLOWED |                |                     |
|           | <sub>ਕ</sub> ੁ<br>Rallysprir               | nt        | 1<br>5,85 Km | Revised Route                          | TIIVIL ALLOWED | min                 |
| DISTA     | NCE                                        | DIRECTION | ojoo run     | INFORMATION                            |                | DISTANCE<br>REGRESS |
| 3,73      | 0,11                                       | 22        | <b>⊣</b>     | SO Milly er                            | <b>&gt;</b>    | 3,04                |
| 3,84      | 0,11                                       | 23        | 2,01         | TL                                     | ul Rd          | 2,93                |
| 3,97      | 0,13                                       | 24        | 1,88         | Resource<br>Way                        | $\supset$      | 2,80                |
| 4,08      | 0,11                                       | 25        | 1,77         | RBL                                    |                | 2,69                |
| 4,46      | 0,38                                       | 26        | 1,39         | Chicane                                | )              | 2,31                |
| 4,56      | 0,10                                       | 27        | 1,29         | TL<br>SPECTA                           |                | 2,21                |
| 4,68      | 0,12                                       | 28        | 1,17         | Mulgul Ro                              |                | 2,09                |

PROXIMA NOTA PROCH NOTE NEXT NOTE 0,13

TURN QUICKLY !!

| From TC 1                                  | l Malaga Ra                | llysprint |              | DISTANCE:              | DAY:          |                     |
|--------------------------------------------|----------------------------|-----------|--------------|------------------------|---------------|---------------------|
| To TC 2 Malaga Rallysprint SPECIAL STAGE 1 |                            |           | 6,77 Km      | SECTION: TIME ALLOWED: |               |                     |
|                                            | <sub>ਾ</sub><br>Rallysprir | nt        | 1<br>5,85 Km | Revised Route          | TIME ALLOWED. | min                 |
| DISTA                                      | NCE                        | DIRECTION | 3,03 Kili    | INFORMATION            | !             | DISTANCE<br>REGRESS |
| <b>4,81</b>                                | 0,13                       | 29        | 1,04         | Mercantil<br>Way       |               | 1,96                |
| 4,93                                       | 0,12                       | 30        | 0,92         | RBL                    |               | 1,84                |
| 5,27                                       | 0,34                       | 31        | 0,58         | Chicane                | <b>)</b>      | 1,50                |
| 5,36                                       | 0,09                       | 32        | 0,49         | RBL                    |               | 1,41                |
| 5,49                                       | 0,13                       | 33        | 0,36         | TR                     |               | 1,28                |
| 5,62                                       | 0,13                       | 34        | 0,23         | Energy S               |               | 1,15                |
| 5,73                                       | 0,11                       | 35        | 0,12         | TL                     | stry St       | 1,04                |

PROXIMA NOTA PROCH NOTE NEXT NOTE 0,12

TURN QUICKLY !!

ſ