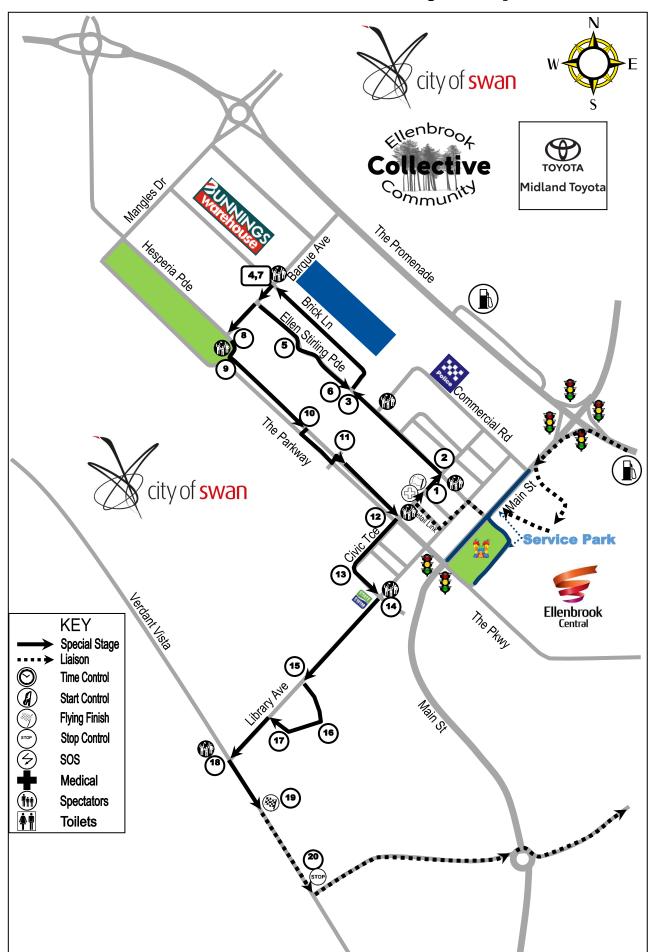

#### Ellenbrook Service Park Saturday 10 September 2022

| From TC 0 Ellenbrook Service |                 |           |                                          | DAY:                                        |                     |
|------------------------------|-----------------|-----------|------------------------------------------|---------------------------------------------|---------------------|
| To TC 1                      | 1 Ellenbroo     | k Start   | 0,28 Km SECTION:  AVERAGE: TIME ALLOWED: |                                             |                     |
|                              |                 |           | 0.0 kph                                  |                                             | min                 |
| DISTA<br>TOTAL               | ANCE<br>PARTIAL | DIRECTION | INFORMATION                              |                                             | DISTANCE<br>REGRESS |
| 0,00                         | 0,00            | 1         | TC (Ellenbri<br>Service                  | ook                                         | 0,28                |
| 0,04                         | 0,04            | 2         | TL onto                                  | Main St<br>Tavern                           | 0,24                |
| 0,09                         | 0,05            | 3         | Ellen Stirling Pde  TR at DOME           |                                             | 0,19                |
| 0,14                         | 0,05            | 4         | TL                                       |                                             | 0,14                |
| 0,20                         | 0,06            | 5         | TR                                       |                                             | 0,08                |
| 0,27                         | 0,07            | 6         | TR                                       |                                             | 0,01                |
| 0,28                         | 0,01            | <b>Т</b>  | STOP STO                                 | S-031°46.888'<br>E-115°57.944'<br>ALT: 47 m | 0,00                |

## Midland Toyota Targa Ellenbrook Sprint Saturday 10 September 2023

| From TC 1 Ellenbrook Rallysprint               |                |                                          | DISTANCE: DAY: SECTION:     |                   |                     |
|------------------------------------------------|----------------|------------------------------------------|-----------------------------|-------------------|---------------------|
| To TC 2 Ellenbrook Rallysprint SPECIAL STAGE 1 |                | 4,00 NIII SECTION:  RECORD: TIME ALLOWED |                             | )·                |                     |
| Ellenbrook Rallysprint 2,33 Km                 |                | Revised Route                            |                             | min               |                     |
| DISTA<br>TOTAL                                 | NCE<br>PARTIAL | DIRECTION                                | INFORMATION                 |                   | DISTANCE<br>REGRESS |
| 0,00                                           | 0,00           | 1 2,33                                   | STA<br>SS<br>Ellent<br>2,33 | <b>1</b><br>prook | 4,65                |
| 0,04                                           | 0,04           | 2,29                                     | Ellen:                      | Stirling<br>de    | 4,61                |
| 0,25                                           | 0,21           | 3 2,08                                   | TR<br>(Same l<br>as Inst    | ocation           | 4,40                |
| 0,50                                           | 0,25           | 4 1,83                                   | _                           | a 20m TL          | 4,15                |
| 0,62                                           | 0,12           | 5 1,71                                   | RBR                         |                   | 4,03                |
| 0,76                                           | 0,14           | 6 1,57                                   | TL then                     | ocation           | 3,89                |
| 1,02                                           | 0,26           | 7 1,31                                   | _                           | a 20m SO          | 3,63                |

PROXIMA NOTA
PROCH NOTE
NEXT NOTE

0,12

| From TC 1                      | l Ellenbrool | k Rallysprint                       |                  | DISTANCE:                                   | DAY:          |                     |
|--------------------------------|--------------|-------------------------------------|------------------|---------------------------------------------|---------------|---------------------|
| To TC 2 Ellenbrook Rallysprint |              |                                     | 4,65 Km SECTION: |                                             |               |                     |
| SPECIAL STAGE 1                |              | RECORD: TIME ALLOWED: Revised Route |                  | min                                         |               |                     |
| Ellenbrook Rallysprint 2,33 Km |              |                                     |                  | ī                                           |               |                     |
| TOTAL                          | PARTIAL      | DIRECTION                           |                  | INFORMATION                                 |               | DISTANCE<br>REGRESS |
| 1,14                           | 0,12         | 8                                   | 1,19             | TL then RBR                                 |               | 3,51                |
| 1,18                           | 0,04         | 9                                   | 1,15             | CAUTION<br>TL before Island<br>& Light Pole |               | 3,47                |
| 1,37                           | 0,19         | 10                                  | 0,96             | Bear Right into<br>Right Lane then<br>50m   |               | 3,28                |
| 1,42                           | 0,05         | 11                                  | 0,91             | Bear Left into<br>Left Lane                 |               | 3,23                |
| 1,59                           | 0,17         | 12                                  | 0,74             | Civic Tce  TR                               |               | 3,06                |
| 1,70                           | 0,11         | 13                                  | 0,63             | TL                                          |               | 2,95                |
| 1,77                           | 0,07         | 14                                  | 0,56             | Library Av                                  | $\rightarrow$ | 2,88                |

PROXIMA NOTA PROCH NOTE NEXT NOTE 0,20

| From TC 1 Ellenbrook Rallysprint                |      |                       | DISTANCE: DAY:                         |                                       |                                             |                     |
|-------------------------------------------------|------|-----------------------|----------------------------------------|---------------------------------------|---------------------------------------------|---------------------|
| To TC 2 Ellenbrook Rallysprint  SPECIAL STAGE 1 |      |                       | 4,65 Km SECTION:  RECORD: TIME ALLOWED |                                       |                                             |                     |
| Ellenbrook Rallysprint 2,33 Km                  |      | RECORD: TIME ALLOWED: |                                        | min                                   |                                             |                     |
| DISTA                                           |      | DIRECTION             | 2,00 14                                | INFORMATION                           |                                             | DISTANCE<br>REGRESS |
| 1,97                                            |      | 15                    | 0,36                                   | TL into Car Park                      |                                             | 2,68                |
| 2,05                                            | 0,08 | 16                    | 0,28                                   | RBR                                   |                                             | 2,60                |
| 2,11                                            | 0,06 | 17                    | 0,22                                   | RBR then 20m<br>TL out of Car<br>Park |                                             | 2,54                |
| 2,24                                            | 0,13 | 18                    | 0,09                                   | Verdar<br><b>TL</b>                   | nt Vista                                    | 2,41                |
| 2,33                                            | 0,09 | 19                    | 0,00                                   | FIN SS Ellent 2,33                    | <b>5 1</b><br>prook                         | 2,32                |
| 2,47                                            | 0,14 | STOP 20               |                                        | STOP STO                              | S-031°47.237'<br>E-115°57.811'<br>ALT: 45 m | 2,18                |
| 2,48                                            | 0,01 | 21                    |                                        | Oval TL                               | Vista                                       | 2,17                |

PROXIMA NOTA PROCH NOTE NEXT NOTE 0,33

| From TC 1 Ellenbrook Rallysprint DISTANCE: DAY: |                 |                                        |                                  |     |                     |
|-------------------------------------------------|-----------------|----------------------------------------|----------------------------------|-----|---------------------|
| To TC :                                         | 2 Ellenbrool    | ### ### ############################## |                                  | :   |                     |
|                                                 |                 |                                        | 0.0 kph                          |     | min                 |
| DISTA<br>TOTAL                                  | ANCE<br>PARTIAL | DIRECTION                              | INFORMATION                      |     | DISTANCE<br>REGRESS |
| 2,81                                            | 0,33            | 22                                     | SO at<br>Roundabout              |     | 1,84                |
| 3,42                                            | 0,61            | 23                                     | SO at Roundabout                 |     | 1,23                |
| 3,90                                            | 0,48            | 24                                     | TL at Roundabout                 |     | 0,75                |
| 4,28                                            | 0,38            | 25                                     | SO at<br>Roundabout              |     | 0,37                |
| 4,47                                            | 0,19            | 26                                     | TL at Traffic<br>Lights          |     | 0,18                |
| 4,61                                            | 0,14            | 10                                     | TL into Shopping Centre car park |     | 0,04                |
| 4,65                                            | 0,04            | 28                                     | Ellenbr<br>Rallysp               | ook | 0,00                |