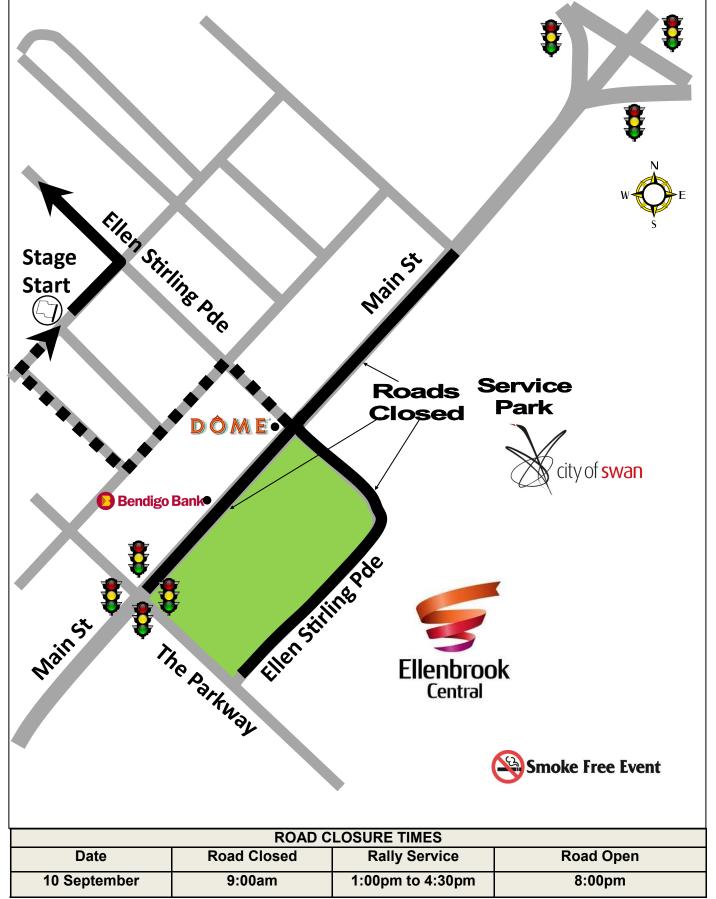

#### Ellenbrook Service Park Saturday 10 September 2022

| From TC 0 Ellenbrook Service |                 |           |                                          | DAY:                                        |                     |
|------------------------------|-----------------|-----------|------------------------------------------|---------------------------------------------|---------------------|
| To TC 1                      | 1 Ellenbroo     | k Start   | 0,28 Km SECTION:  AVERAGE: TIME ALLOWED: |                                             |                     |
|                              |                 |           | 0.0 kph                                  |                                             | min                 |
| DISTA<br>TOTAL               | ANCE<br>PARTIAL | DIRECTION | INFORMATION                              |                                             | DISTANCE<br>REGRESS |
| 0,00                         | 0,00            | 1         | TC (Ellenbri<br>Service                  | ook                                         | 0,28                |
| 0,04                         | 0,04            | 2         | TL onto                                  | Main St<br>Tavern                           | 0,24                |
| 0,09                         | 0,05            | 3         | Ellen Stirling Pde  TR at DOME           |                                             | 0,19                |
| 0,14                         | 0,05            | 4         | TL                                       |                                             | 0,14                |
| 0,20                         | 0,06            | 5         | TR                                       |                                             | 0,08                |
| 0,27                         | 0,07            | 6         | TR                                       |                                             | 0,01                |
| 0,28                         | 0,01            | <b>Т</b>  | STOP STO                                 | S-031°46.888'<br>E-115°57.944'<br>ALT: 47 m | 0,00                |