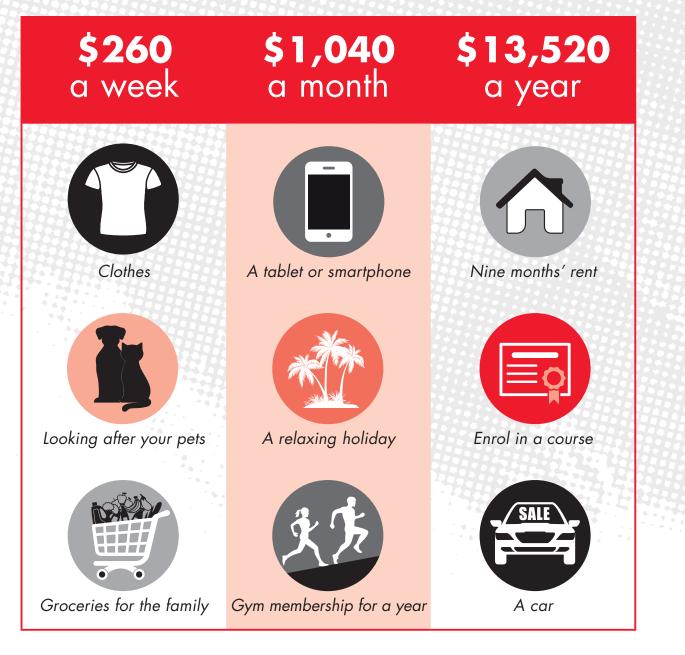

# How much cash will you save if you stop smoking?

## For a pack-a-day smoker, stopping smoking could mean an extra:

Make Smoking History would like to thank Quit Victoria, NorthWestern Mental Health, Orygen Youth Health and EACH for allowing us to adapt and reproduce this resource