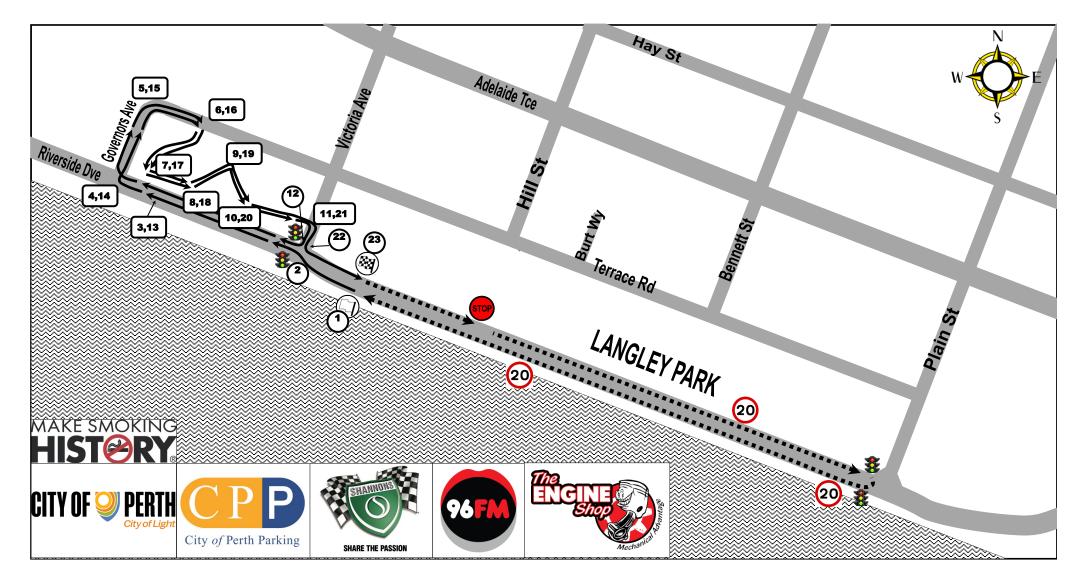

### Sunday 11 September 2022

Shannons Classics on the Park Car Display along River **Celebration of Motorsport Display on Langley Park** The Engine Shop Targa City Sprint on Stage **City of Perth Targa Rallysprint** 

9:00am to 3:00pm 9:00am to 3:00pm 9.00am to 12:30pm 1:00pm to 4:00pm

| From TC 1 Riverside Drive West               |             |           |    | DISTANCE:<br>3,64 Km          |                          | Sunday              |
|----------------------------------------------|-------------|-----------|----|-------------------------------|--------------------------|---------------------|
| To TC 2 Riverside Drive East SPECIAL STAGE 1 |             |           |    | RECORD:                       | SECTION:<br>TIME ALLOWED |                     |
| City of Perth Rallysprint 2,1 Km             |             |           | -  | Same as 2021                  |                          | min                 |
| TOTAL                                        | PARTIAL     | DIRECTION |    | INFORMATION                   |                          | DISTANCE<br>REGRESS |
| 0,00                                         | 0,00        |           | 0  | STA<br>SS<br>City of<br>2,1   | 5 <b>1</b><br>Perth      | 3,64                |
| 0,09                                         | 0,09        | 2 2,0     | 01 | KR then                       | KL                       | 3,55                |
| 0,32                                         | 0,23        | 3 1,7     | 8  | Stay in f<br>Middle o<br>Road | the<br>of the            | 3,32                |
| 0,39                                         | 0,07        | 4 1,7     |    | CAUTIO<br>TR befo             | N<br>re Island           | 3,25                |
| 0,51                                         | 0,12        | 5 1,5     | 59 | RBR                           |                          | 3,13                |
| 0,63                                         | 0,12        | 6 1,4     | .7 | CAUTIO<br>TR betw<br>Ticketin |                          | 3,01                |
| 0,74                                         | <b>0,11</b> | 7 1,3     | 86 | TL                            | TURN                     | 2,90                |

| From TC 1 Riverside Drive West               |             |           | DISTANCE:<br>3,64 Km          | DAY: SECTION:    | Sunday              |
|----------------------------------------------|-------------|-----------|-------------------------------|------------------|---------------------|
| To TC 2 Riverside Drive East SPECIAL STAGE 1 |             |           | RECORD:                       | TIME ALLOWED:    |                     |
| City of Perth Rallysprint 2,1 Km             |             |           | Same as 2021                  |                  | min                 |
| TOTAL                                        | PARTIAL     | DIRECTION | INFORMATION                   |                  | DISTANCE<br>REGRESS |
| 0,79                                         | 0,05        | 8 1,31    | TL                            |                  | 2,85                |
| 0,85                                         | 0,06        | 9 1,25    | THR                           |                  | 2,79                |
| 0,92                                         | 0,07        | 10 1,18   | TL                            |                  | 2,72                |
| 1,00                                         | 0,08        | 11 1,10   | Thru Ga<br>TR                 | te then          | 2,64                |
| 1,06                                         | 0,06        | 12 1,04   | Keep Ri<br>Island ti          | ght of<br>ıen TR | 2,58                |
| 1,27                                         | 0,21        | 13 0,83   | Stay in t<br>Middle o<br>Road | the<br>of the    | 2,37                |
| 1,35                                         | <b>0,08</b> | 14 0,75   | CAUTIO<br>TR befo             | re Island        | 2,29                |

| From TC 1 Riverside Drive West                                                                                        |             |           | DISTANCE:<br><b>3,64 Km</b>   | DAY: SECTION: | Sunday              |
|-----------------------------------------------------------------------------------------------------------------------|-------------|-----------|-------------------------------|---------------|---------------------|
| To       TC       2 Riverside Drive East         SPECIAL STAGE       1         City of Perth Rallysprint       2.1 Km |             |           | RECORD:<br>Same as 2021       | TIME ALLOWED  | min                 |
| DISTA                                                                                                                 | NCE         | DIRECTION | INFORMATION                   |               | DISTANCE<br>REGRESS |
| 1,46                                                                                                                  | PARTIAL     | 15 0,64   | RBR                           |               | 2,18                |
| 1,58                                                                                                                  | 0,12        | 16 0,52   | CAUTIO<br>TR betw<br>Ticketin |               | 2,06                |
| 1,68                                                                                                                  | 0,10        | 17 0,42   | TL                            |               | 1,96                |
| 1,74                                                                                                                  | 0,06        | 18 0,36   | TL                            |               | 1,90                |
| 1,79                                                                                                                  | 0,05        | 19 0,31   | THR                           |               | 1,85                |
| 1,86                                                                                                                  | 0,07        | 20 0,24   | TL                            |               | 1,78                |
| 1,94                                                                                                                  | <b>0,08</b> | 21 0,16   | Thru Ga<br>TR                 |               |                     |

|   | From TC 1 Riverside Drive West |                                                                                                                                          |            | distance:<br>3,64 Km | DAY: SECTION:                   | Sunday                                     |                     |
|---|--------------------------------|------------------------------------------------------------------------------------------------------------------------------------------|------------|----------------------|---------------------------------|--------------------------------------------|---------------------|
|   | TO TC 2                        | 2 Riverside                                                                                                                              | Drive East | 4                    | RECORD:                         |                                            |                     |
|   |                                | special stage     1     RECORD:<br>Same as 2021     TIME ALLOWER       City of Perth Rallysprint     2,1 Km     Record:     Same as 2021 |            |                      | min                             |                                            |                     |
|   | DISTA<br>TOTAL                 | NCE<br>PARTIAL                                                                                                                           | DIRECTION  | ,                    | INFORMATION                     |                                            | DISTANCE<br>REGRESS |
|   | 1,98                           | 0,04                                                                                                                                     | 22         | <br>  <br>0,12       | CAUTIO<br>KL of Is<br>TL        | N<br>land then                             | 1,66                |
| 1 | 2,10                           | 0,12                                                                                                                                     | 23         | 0,00                 | FIN<br>SS<br>City of<br>2,1     | <b>1</b><br>Perth                          | 1,54                |
|   | 2,21                           | 0,11                                                                                                                                     | 5TOP       |                      | STOP STO                        | S-031°57.677'<br>E-115°51.975'<br>ALT: 1 m | 1,43                |
|   | 2,27                           | 0,06                                                                                                                                     | 25         | 20                   | 20<br>Give Wa<br>Pedestr        | ıy To<br>ians                              | 1,37                |
|   | 2,92                           | 0,65                                                                                                                                     | 26         | 20                   | 20<br>U-Turn a<br>Lights        | at Traffic                                 | 0,72                |
|   | 3,64                           | 0,72                                                                                                                                     | 27         |                      | <b>TC</b> 2<br>Riverside<br>Eas | Drive                                      | 0,00                |